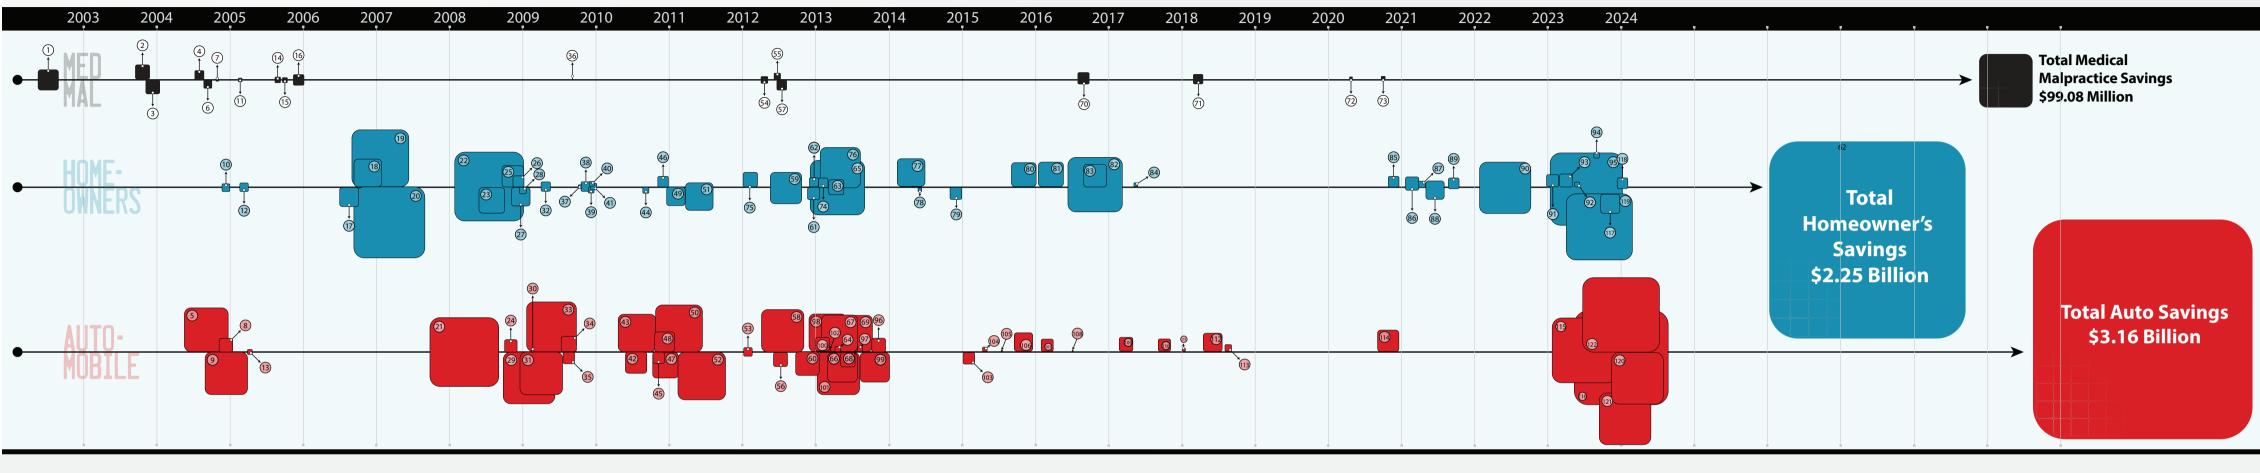

## CONSUMER SAVINGS FROM INSURANCE RATE CHALLENGES BY CONSUMER WATCHDOG 2002-2023

## MEDICAL MALPRACTICE

1. \$23,000,000 - SCPIE

2. \$11,600,000 - Norcal Mutual

3. \$11.000.000 - SCPIE

6. \$3,900,000 - Medical Protective Co.

11. \$900,000 - National Union

16. \$6,600,000 - The Doctors Co.

36. \$53,371 - American Casualty Co. of Reading, PA

54. \$2,827,993 - NORCAL Mutual Insurance Co.

55. \$2,575,538 - The Medical Protective Co.

57. \$5,689,346 - The Doctors Company

70. \$5,900,000 - Travelers (Commercial Multi Peril)

71. \$5,200,000 - NORCAL (Med Mal)

72. \$1,120,000 - American Casualty Company of

Reading, Pennsylvania (Medical Mal) 73. \$1,410,000 - Medical Insurance Exchange of

17. \$19.300.000 - Safeco (Earthquake

22. \$250,000,000 - Allstate Insurance Co.

27. \$18.245.444 - GeoVera Insurance Co.

10. \$3,200,000 - CA Casualty Insurance Co

20. \$266,000,000 - State Farm

23. \$35,000,000 - Fireman's Fund Insurance Co.

25. \$24,244,585 - Farmers Insurance Exchange

26. \$6.400.000 - GeoVera Insurance Co. (Earthquake

37. \$660,185 - Oregon Mutual Insurance Co.

**HOME OWNERS** 

18. \$40.500.000 - Safeco

19. \$171,000,000 Farmers

28. \$2,236,591 - Fireman's Fund Insurance Co.

(Farthquake)

38. \$4,822,487 - Allied Property & Casualty Insurance

39. \$1,774,000 - Nationwide Insurance Co. of

40. \$1,237,313 - Nationwide Insurance Co. of

41. \$2,119,585 - American Modern Home Insurance

12. \$3,800,000 - State Farm

4. \$4,900,000 - Norcal Mutual

7. \$500,000 - Medical Protective Co.

14. \$2,000,000 - Medical Protective Co. 15. \$1,600,000 - American Casualty of Reading, PA

32. \$4,638,846 - Safeco Insurance Co. of America

Renters and Condo)

51. \$40.000.000 - USAA General Indemnity Co

61. \$7,696,768 - Chartis Properrty & Casualty

62. \$4,290,706 - Federal Insurance Co. (Earthquake) 63. \$12,000,000 - Travelers Property Casualty Ins. Co.

65. \$157,000,000 - State Farm General Insurance Co. 74. \$4,290,706 - Federal Insurance Company, Pacific Indemnity Company and Vigilant Insurance Company

77. \$40,500,000 - USAA (Homeowners)

80. \$34,200,000 - Allstate (Homeowners)

82. \$156,000,000- State Farm (Homeowners) 83. \$27,000,000 - Farmers (Homeowners)

85. \$5,950,000 - Pacific Specialty Preferred (Homeowners)

44. \$1,939,000 - Encompass Insurance Co.

46. \$6,010,606 - Encompass Insurance Co.

49. \$18,042,701 - Safeco Insurance Co.

59. \$52.046.800 - CSAA

75. \$11,468,408 - Mercury Casualty (Homeowners)

76. \$86,000,000 - State Farm (Homeowners)

78. \$818,000 - CSAA Tenants (Homeowners) 79. \$7.400.000 - Allied (Homeowners)

81. \$35,100,000 - State Farm (Dwelling)

84. \$800,000 - Pacific Specialty (Mobile Home

2020 Notice)

86. \$9,280,000 - Homesite (Homeowners) 87. \$2,478,000 - Farmers/Fire (Renters & Condo) 88. \$14,750,000 - CSAA (Homeowners)

89. \$6,050,000 - Farmers Personal Property (Fire and Allied Lines)

90. \$121.000.000 - Farmers HO Base Rate Revision 91. \$7,310,000 - USAA-Casualty Insurance Company

(21-810)92. \$1,160,000 - Garrison Property and Casualty

Insurance Company (21-812) 93. \$7,800,000 - Safeco / First National HO 94. \$2,800,000 - Allstate HO Base Rate Revision

119. 200,000,000 - State Farm HO 2023

95. \$276.000.000 - Farmers HO 2023 117. \$21,500,000 - State Farm Rental 2023 118. \$6,300,000 - Pacific Specialty Preferred HO (May

**AUTOMOTIVE** 5. \$100,000,000 - State Farm Mutual Auto

Insurance Co. 8. \$9.600.000 - Calif Casualty Indemnity

9. \$93,900,000 - Farmers Insurance Exchange

13. \$1,200,000 - Executive Risk 21. \$250,000,000 - Allstate Insurance Co.

24. \$8,271,272 - Explorer Insurance Co. 29. \$140,716,762 - Interinsurance Exchange of the

Auto Club 30. \$259,037 - Topa Insurance Company 31. \$95,926,605 - 21St Century

33. \$131,400,000 - State Farm Mutual Auto Insurance Co. 34. \$12,400,000 - Mid-Century Insurance Co. 35. \$7,018,608 - Progressive Choice Insurance Co

42. \$24,136,989 - Liberty Mutual Fire Insurance 43. \$73,427,908 - Farmers Insurance Exchange 45. \$6,827,395 - Hartford Casualty Insurance Co.

47. \$34,680,358 - Allstate Insurance Co. 48. \$21,000,000 - GEICO General Insurance Co. 50. \$115,001,845 - Mercury Casualty Co. 52. \$117,946,624 - GEICO General Insurance Co.

53. \$3.800.000 - Progressive West Insurance Co.

Automobile Club (Auto)

56. \$10,446,268 - Infinity

58. \$95,197,281 - Allstate

60. \$29,478,310 - Mercury

Insurance Exchange 100. \$9,400,000 - GEICO Indemnity Company (Auto) 101. \$92,991,856- Allstate Insurance Company,

102. \$140,000 - ILCA 2014 (Auto 103. \$7,000,000 - Mercury (Auto) 104. \$980,000 - Explorer (Auto)

105. \$318,000 - LCA 2015 (Auto)

108. \$237,000 - Low Cost Auto 2016 (Auto)

109. \$9,300,000 - Geico (Auto Class Plans & Rate) 110. \$8,200,000 - Progressive/UFC (Commercial Auto)

112. \$18.350.000- Loya (Auto) 68. \$10,900,000 - Coast National Insurance Co. 69. \$69,000,000 - State Farm Mutual Auto 113. \$3,000,000 - Liberty (Auto Class Plans & Rate)

Insurance Co. 96. \$10.900.000 - Coast National Insurance

Company Auto) 97. \$1.490.000 - Progressive West Insurance Company (Auto)

64. \$1,490,000 - Progressive West Insurance Co.

66. \$46,000,000 - Farmers Insurance Exchange

67. \$70,200,000 - Auto Club Interinsurance

98. \$70,200,000 - Interinsurance Exchange of the 99. \$46,000,000 - Farmers Insurance Exchange Mid-Century Insurance Company, and Truck

Allstate Indemnity Company; and Northbrook Indemnity Company

106. \$17,100,000 - United Financial Casualty Co (Auto) 107. \$8.200,000 - Commerce West (Auto)

111. \$550,000 - Nationwide (Commercial Auto)

114. \$26,739,550 - Esurance (Auto) 115. \$192,400,000 - CSAA Auto 2023

116. \$535.000.000 - Farmers Auto Business & Professional 120, \$149,500,000 - Allstate Northbrook Auto 121. \$152,000,000 - State Farm Auto 2023

122. \$356,000,000 - GEICO Auto 2023

Intervenor cost 25¢ per \$100 saved

(including CWD and outside experts/counsel)

Total awarded to **Consumer Watchdog** to pay for experts, including actuaries, lawyers, geologists, and economists. \$11.6 Million — • **Total Combined Savings** \$5.506 Billion